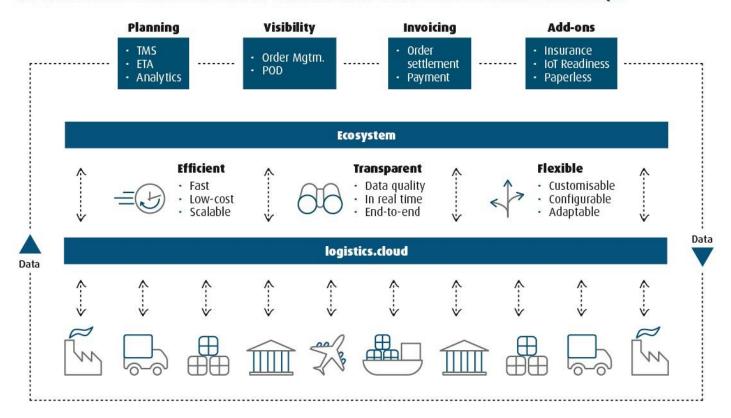

# UNTANGLE THE COMPLEXITY WITH ONE SOLUTION: LOGISTICS.CLOUD

The **neutral data platform** for overcoming the challenges of exchanging data between logistics systems and platforms:

### **#1 EFFICIENCY**

- 90% cost reduction by replacing bilateral ties with one single connection
- Significant savings on maintenance and migration fees
- Tried-and-tested cloud technology: ready to use in < 1 day

### **#2 TRANSPARENCY**

- Complete transparency over all processes across the supply chain through integration of planning, tracking and sensor data
- Avoidance of manual data errors

### **#3 FLEXIBILITY**

- Easy and fast connection of your company to future-proof technologies and innovations
- Flexible and transparent pricing no long-term contractual commitment
- Key technology for integrating existing solutions